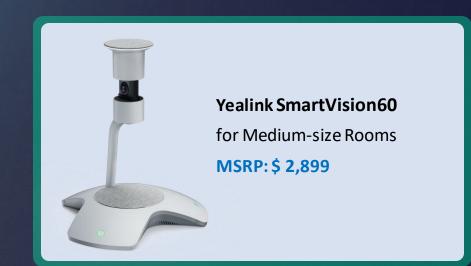

On-device Intelliframe provides more realistic experience.
- Multi-stream Intelliframe delivers high quality video tiles with people recognition\*, active speaker tracking, etcs.
- Video fence prevent to track the people outside the meeting zone.
- Intelligent Noise Cancellation technology suppress noise, echo, and reverberation.
- Copilot support in future.

## SmartVision40 Dual-lens System



Stitching two **78°DFOV tele-lense** images to create an ultra-wide 120°DFOV view.

- Guaranteeing exceptional image clarity for short and long distances in medium-sized meeting spaces.
- Lens direct to the each side of the participants, giving the **better viewing angle**.

720P in 4m distance, 540P in 6m.



## 360 Intelligent Camera, 3rd-gen MTR is coming

#### Not just 360°, but intelligent.



#### **Performance and SPEC**

- 4x Intel Movidius + 1x Nvidia 128-core GPU
- 17 Tops AI computing power
- 10K camera module
- Total 13 microphones, 7 for AI and 6 for meeting



#### **Intelligent Features**

- Equal Layout and multi-stream
- People Identification through voice and face
- Intelligent audio features: voice command, transcription, translation
- Support Copilot\* and Teams Meeting Recap

## Yealink MVC S90 Multi-cam Solution for ProAV Rooms









**Board Room** 

**Training** Room

**Divisible** Room

## Yealink MVC-S90 Single-vendor Multi-cam IntelliFrame Auto-Tracking Solution

#### Multi-Camera IntelliFrame

- Present latest 4 active speakers
- Fast and precise tracking
- Feel natural and effortless in conversations





## Yealink MVC-S90 Single-vendor Multi-cam Int