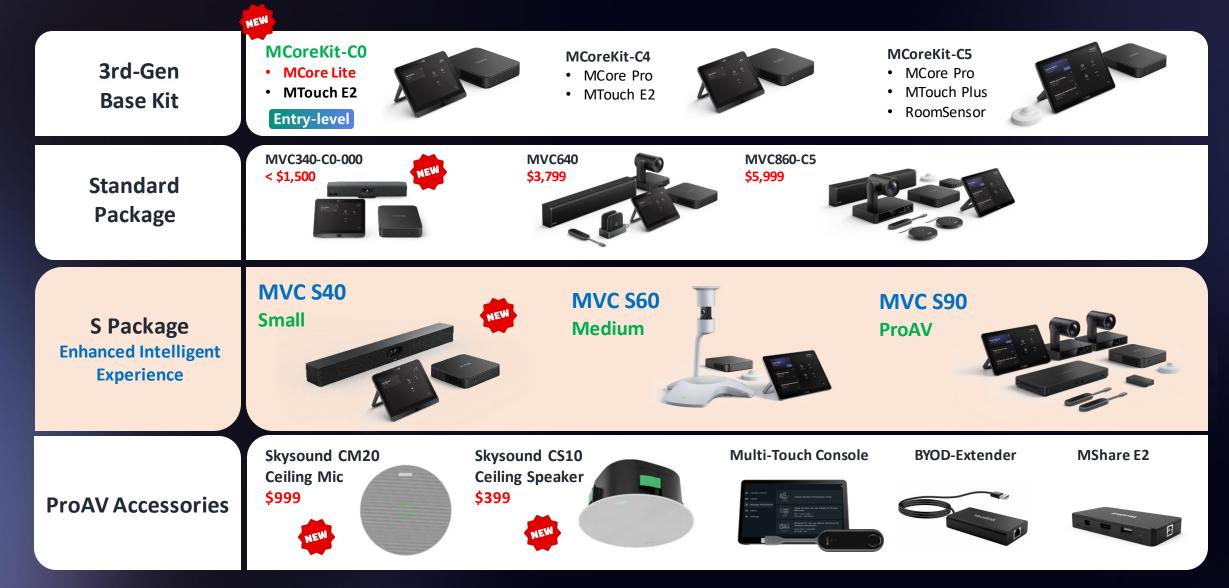

## Yealink 3rd-Gen MTR-Windows Portfolio

## Yealink 3<sup>rd</sup>-Gen MVC Series Built the Teams IntelliFrame Experience cover all Room Spaces

MVC S40 Small-to-medium

#### MVC S60 with Copilot Medium

MVC S90 Large & ProAV

## Yealink 3rd-Gen MCore Pro Kit Improvement

#### MCore Pro v2

- Intel 11th-gen chipset
- 3x HDMI-out
- CEC supported for every HDMI
- Built-in **EDID** module
- 5K and **21:9** resolution
- One-cable technology, dedicate port for one CAT5E cable connect to MTouch

## MCore Lite, Low-cost MTR-W

#### **SPEC and Benefits**

- Intel 11<sup>th</sup>-gen **i3** chipset
- **1x** HDMI-out
- One-CAT5E connection
- 8-inch Touch Console with motion sensor

#### SPEC and Benefits of Yealink SkySound Audio Solution

- 16 beamforming mics inside, 8 independent pickup zone, up to 4m(13ft) pickup range.
- Yealink Al 2.0 audio technology, ensure advanced noise, echo, and reverberation cancellation.
- Automatically generate installation guide and AI self-adaption the room environment.
- PoE supported, needs only a CAT5E cables to connect.
- Robust 5.7" LF Woofer and a crisp 1.1" HF Tweeter for high-fidelity audio delivery
- Supports up to 4 + 4 in one system

## Flexible Pro AV Accessories

## **Pro Audio**

#### SkySound CM20

- 16 omnidirectional mic, 8 independent pickup zone, covers up to 60m<sup>2</sup>. 8 beam outputs for precise speaker tracking.
- Yealink's advanced noise, echo, and reverberation cancellation technology.
- Easy installation and deployment

#### SkySound CS10

- Robust **5.7**" **LF Woofer and a crisp 1.1**" **HF Tweeter** for high-fidelity audio delivery.
- Integrated DAC and PoE that enable hassle-free setup and minimal latency.
- Optional Dante module for advanced audio networking

#### **BYOD-Extender**

- Plug-and-play
- Simple and flexible deployment
- Support for UVC40/UVC84/UVC86/AV-Hub

#### **MShare**

 Teams Certified HDMI to USB content Ingest Box