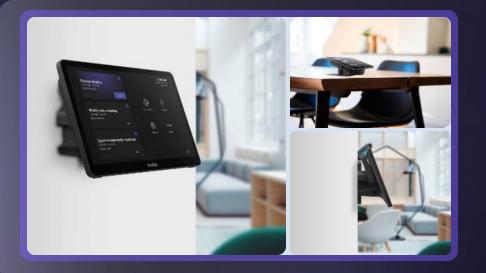

#### **MTouch Plus**

- 11.6-inch 1080p IPS screen with nearly 90% screen-to-body ratio
- Flexible desk and wall-mounted deployment
- Optional PD power supply for powering laptops when sharing screens
- Multi Touch console control
- Wired + Wireless sharing

#### MTouch Plus + WPP30

- Just plug-and-play to share your ideas
- Wired and Wireless content sharing
- Airplay, Miracast or GoogleCast to share your screen with RoomCast or MTouch Plus(coming in 2024 Q3)