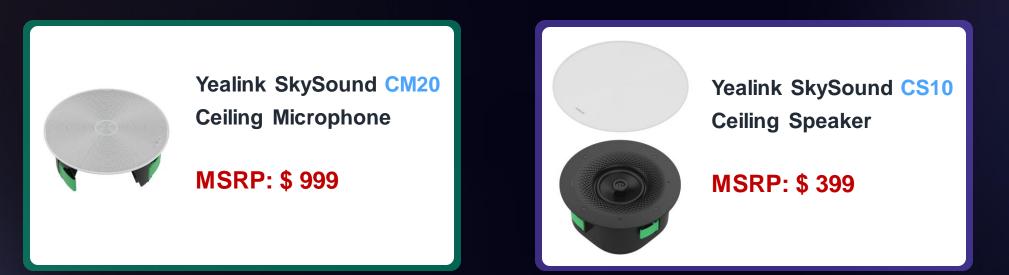

#### SkySound CM20

- 16 omnidirectional mic, 8 independent pickup zone, covers up to 60m<sup>2</sup>. 8 beam outputs for precise speaker tracking.
- Yealink's advanced noise, echo, and reverberation cancellation technology.
- Easy installation and deployment

#### SkySound CS10

- Robust **5.7**" **LF Woofer and a crisp 1.1**" **HF Tweeter** for high-fidelity audio delivery.
- Integrated DAC and PoE that enable hassle-free setup and minimal latency.
- Optional Dante module for advanced audio networking