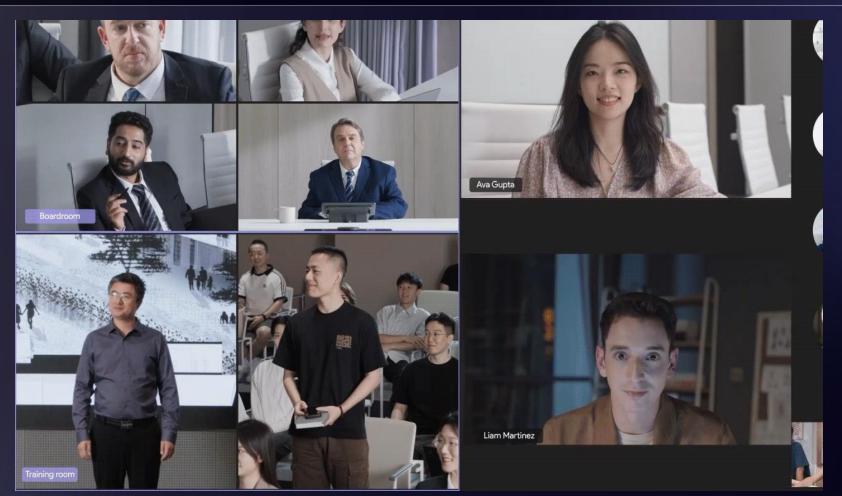

## Yealink MVC S90 Multi-cam Solution for ProAV Rooms

**Board Room** 

**Training** Room

**Divisible** Room

## Yealink MVC-S90 Single-vendor Multi-cam IntelliFrame Auto-Tracking Solution

#### Multi-Camera IntelliFrame

- Present latest 4 active speakers
- Fast and precise tracking
- Feel natural and effortless in conversations

## Yealink MVC-S90 Single-vendor Multi-cam IntelliFrame Auto-Switching

#### **Multi-Camera IntelliFrame**

- Present latest 4 active speakers
- Fast and precise tracking
- Feel natural and effortless in conversations