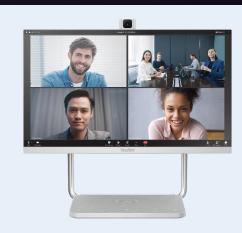

## Yealink DeskVision A24 for Phone room & Hot desking

Yealink DeskVision A24

Native Teams Display + UC WorkStation, and one-button switch.