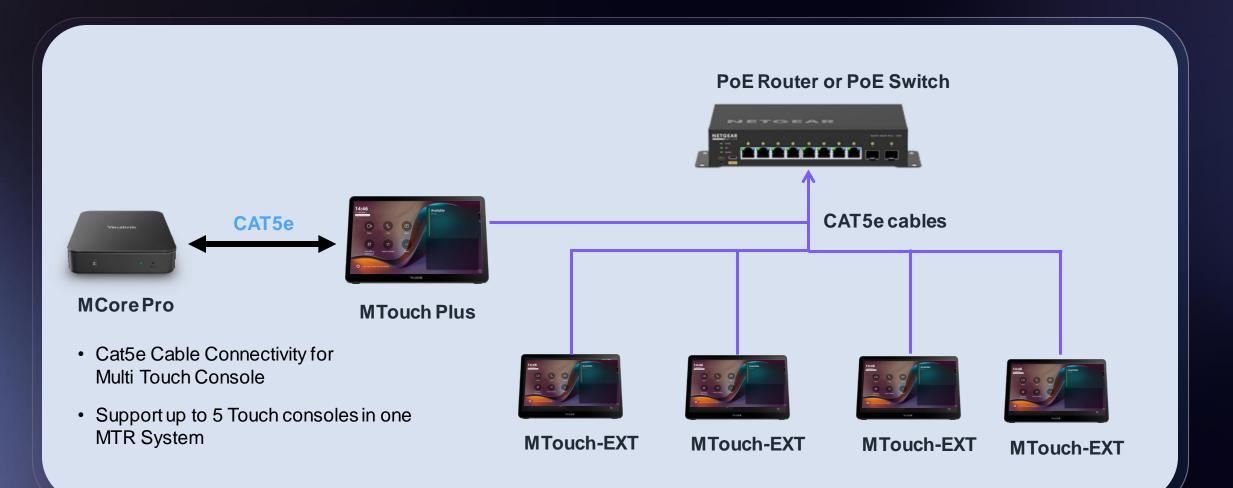

## **Multi Consoles Solution**

#### MCore Pro v2

- Intel 11th-gen chipset
- 3x HDMI-out
- CEC supported for every HDMI
- Built-in **EDID** module
- 5K and **21:9** resolution
- One-cable technology, dedicate port for one CAT5E cable connect to MTouch

#### **MTouch Plus**

- 11.6-inch 1080p IPS screen with nearly 90% screen-to-body ratio
- Flexible desk and wall-mounted deployment
- Optional PD power supply for powering laptops when sharing screens
- Multi Touch console control
- Wired + Wireless sharing