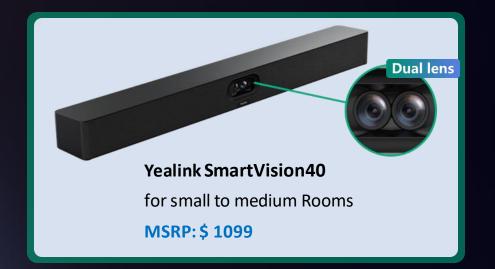

## SmartVision40 Dual-lens System

Stitching two **78°DFOV tele-lense** images to create an ultra-wide 120°DFOV view.

- Guaranteeing exceptional image clarity for short and long distances in medium-sized meeting spaces.
- Lens direct to the each side of the participants, giving the **better viewing angle**.

720P in 4m distance, 540P in 6m.