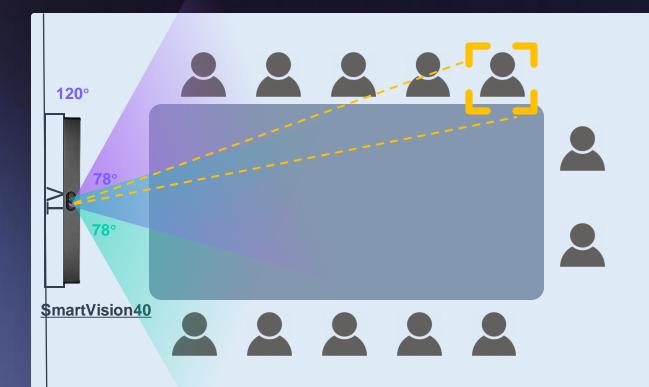

## SmartVision40 Dual-lens System

Stitching two **78°DFOV tele-lense** images to create an ultra-wide 120°DFOV view.

- Guaranteeing exceptional image clarity for short and long distances in medium-sized meeting spaces.
- Lens direct to the each side of the participants, giving the **better viewing angle**.

720P in 4m distance, 540P in 6m.