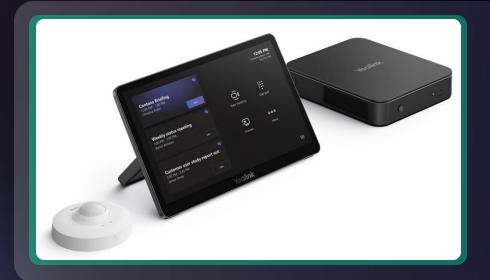

## MCore Lite, Low-cost MTR-W

#### **SPEC and Benefits**

- Intel 11<sup>th</sup>-gen **i3** chipset
- **1x** HDMI-out
- One-CAT5E connection
- 8-inch Touch Console with motion sensor