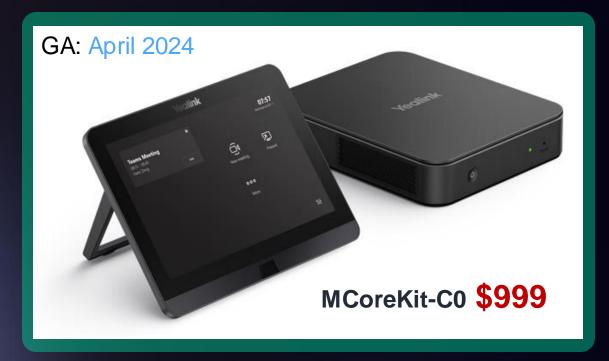

## Yealink 3rd-Gen MCore Pro Kit Improvement

#### MCore Pro v2

- Intel 11th-gen chipset
- 3x HDMI-out
- CEC supported for every HDMI
- Built-in **EDID** module
- 5K and **21:9** resolution
- One-cable technology, dedicate port for one CAT5E cable connect to MTouch