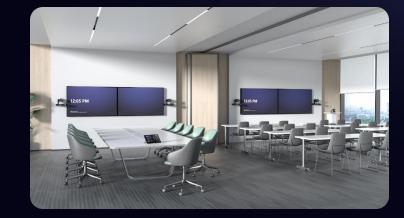

## Yealink Single Vendor Divisible Room Solution

- Single Vendor Divisible Solution with Yealink Camera and Audio
- Compatible with 3<sup>rd</sup> Party DSP Audio

**BRANDING 2024** 

• Support up to 4 Rooms combine and separate