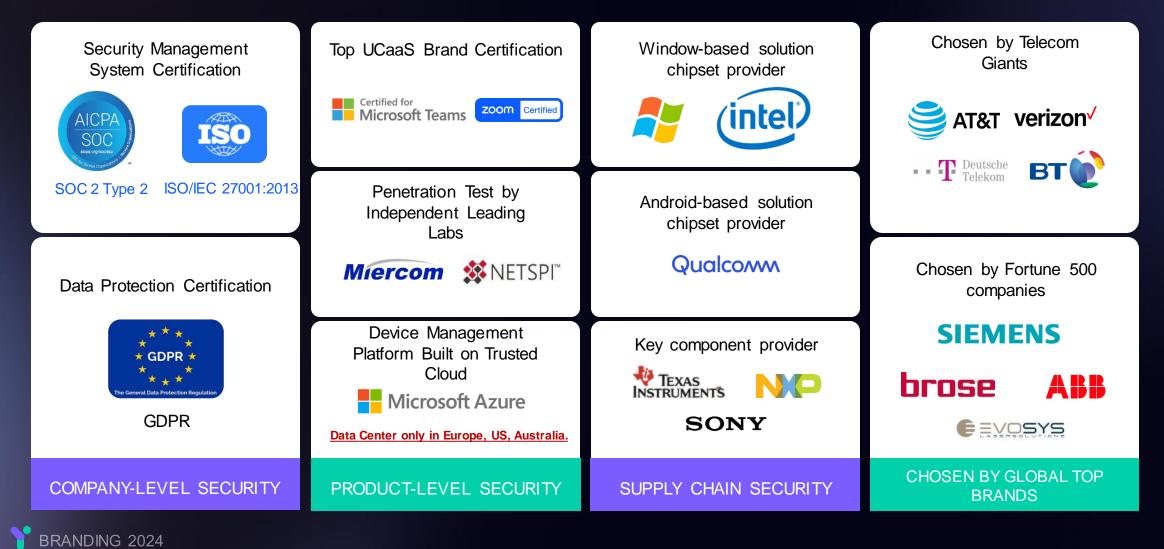

## **YEALINK SECURITY on Teams-certified Devices**

Yealink is an International, non-governmental, privately held, publicly traded company that follows all existing public company regulations and norms, displaying our commercial integrity and independence.