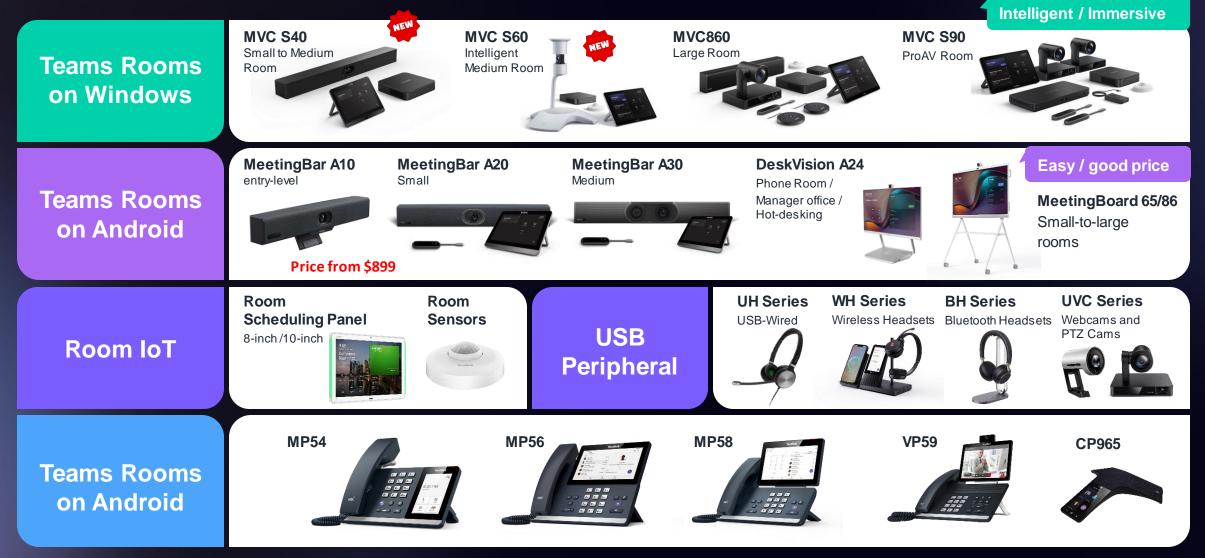

## **Yealink one-stop Teams Certified Devices Solution**

covering every workspace and catalog

## Yealink 3rd-Gen MTR-Windows Portfolio

## Yealink 3<sup>rd</sup>-Gen MVC Series Built the Teams IntelliFrame Experience cover all Room Spaces

MVC S40 Small-to-medium

#### MVC S60 with Copilot Medium

MVC S90 Large & ProAV

## Yealink DeskVision A24 for Phone room & Hot desking

Yealink DeskVision A24

Native Teams Display + UC WorkStation, and one-button switch.

## Simple, Flexible and Affordable Android Video Bar

#### MeetingBar A10

- 8M pixels camera
- Wireless presentation
- Al Features: Auto-framing, Speaker tracking, multi-focus

#### MeetingBar A20

- 20M pixels camera
- Al Audio and wireless extended microphones
- Wireless presentation

#### MeetingBar A30

- Dual-eye 4K camera system
- Al Audio and wireless extended microphones
- Wireless presentation