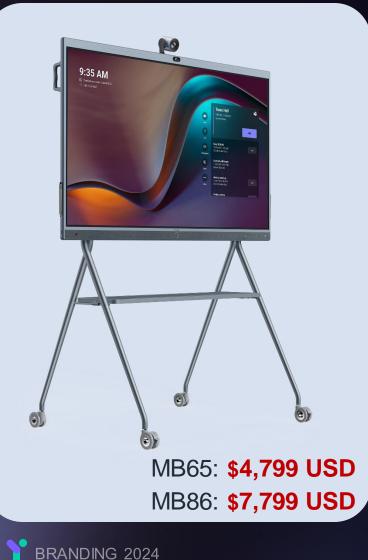

## A Premium, Interactive and more All-in-one MTR-A MTR on Board

#### **Key Spec and Benefit**

- Android 12\*
- Truly all-in-one, easy to setup and manage, integrates touchable display, computing unit, cameras, microphones and speaker.
- Premium Audio, 16 mics, 6 speakers, AI-based Noise Cancellation and De-reverberation.
- Dual-lens camera system, built-in 4K and extended 6X/12X PTZ Cam.
- Microsoft Smart inking Whiteboard features
- Strong Extendibility