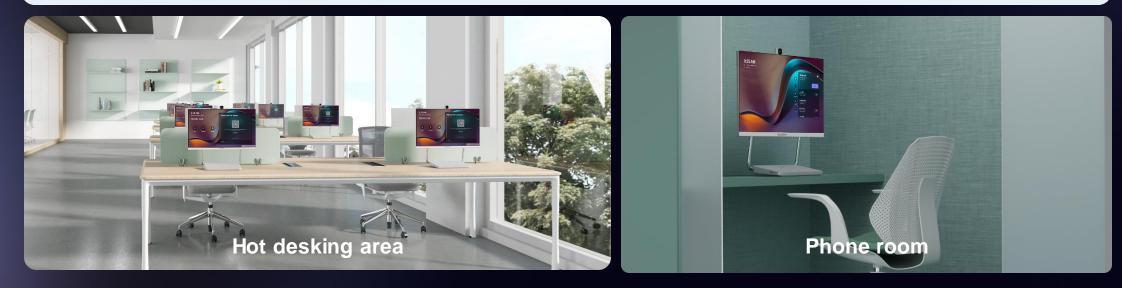

## Yealink DeskVision A24 for Phone room & Hot desking

Yealink DeskVision A24

Native Teams Display + UC WorkStation, and one-button switch.