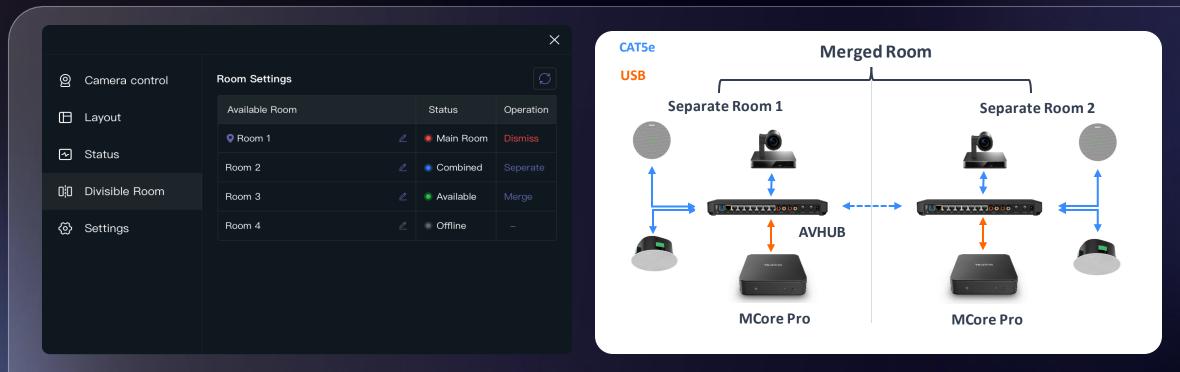

## Yealink Single Vendor Divisible Room Solution

- Single Vendor Divisible Solution with Yealink Camera and Audio
- Compatible with 3<sup>rd</sup> Party DSP Audio

**BRANDING 2024** 

• Support up to 4 Rooms combine and separate