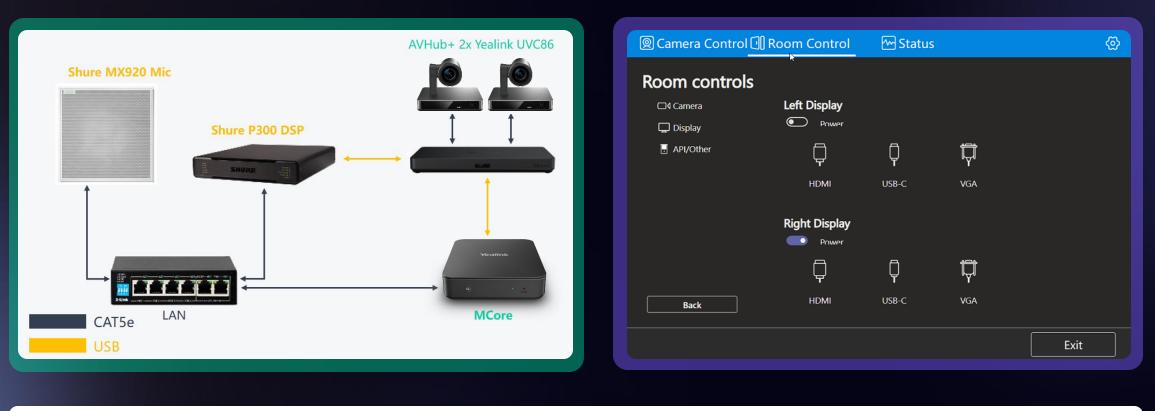

## Yealink Single Vendor Divisible Room Solution

- Single Vendor Divisible Solution with Yealink Camera and Audio
- Compatible with 3<sup>rd</sup> Party DSP Audio

**BRANDING 2024** 

• Support up to 4 Rooms combine and separate