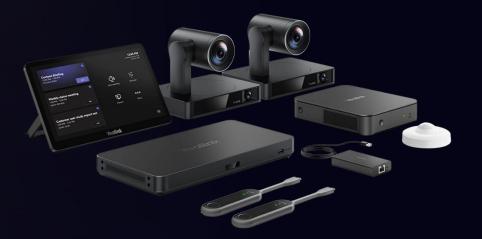

## Yealink 3rd-Gen MTR-Windows Portfolio

## Yealink 3<sup>rd</sup>-Gen MVC Series Built the Teams IntelliFrame Experience cover all Room Spaces

MVC S40 Small-to-medium

#### MVC S60 with Copilot Medium

MVC S90 Large & ProAV

## Yealink 3rd-Gen MCore Pro Kit Improvement

#### MCore Pro v2

- Intel 11th-gen chipset
- 3x HDMI-out
- CEC supported for every HDMI
- Built-in **EDID** module
- 5K and **21:9** resolution
- One-cable technology, dedicate port for one CAT5E cable connect to MTouch

#### **MTouch Plus**

- 11.6-inch 1080p IPS screen with nearly 90% screen-to-body ratio
- Flexible desk and wall-mounted deployment
- Optional PD power supply for powering laptops when sharing screens
- Multi Touch console control
- Wired + Wireless sharing