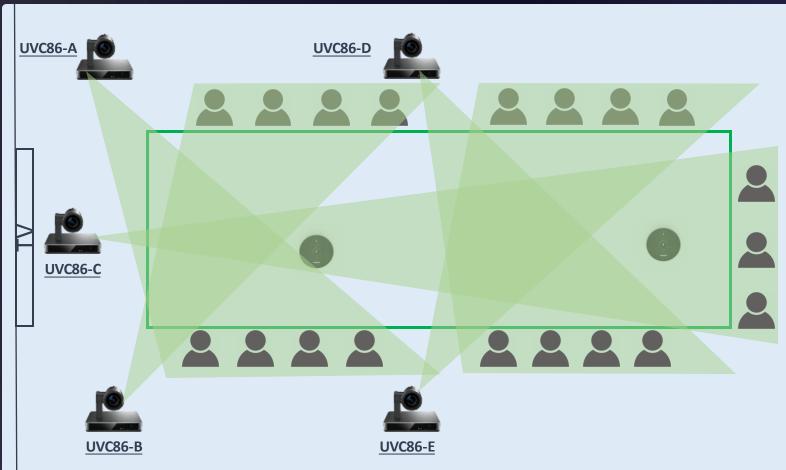

## Yealink MVC-S90 Single-vendor Multi-cam IntelliFrame Auto-Tracking Solution

#### Multi-Camera IntelliFrame

- Present latest 4 active speakers
- Fast and precise tracking
- Feel natural and effortless in conversations

## Yealink MVC-S90 Single-vendor Multi-cam IntelliFrame Auto-Switching

#### **Multi-Camera IntelliFrame**

- Present latest 4 active speakers
- Fast and precise tracking
- Feel natural and effortless in conversations