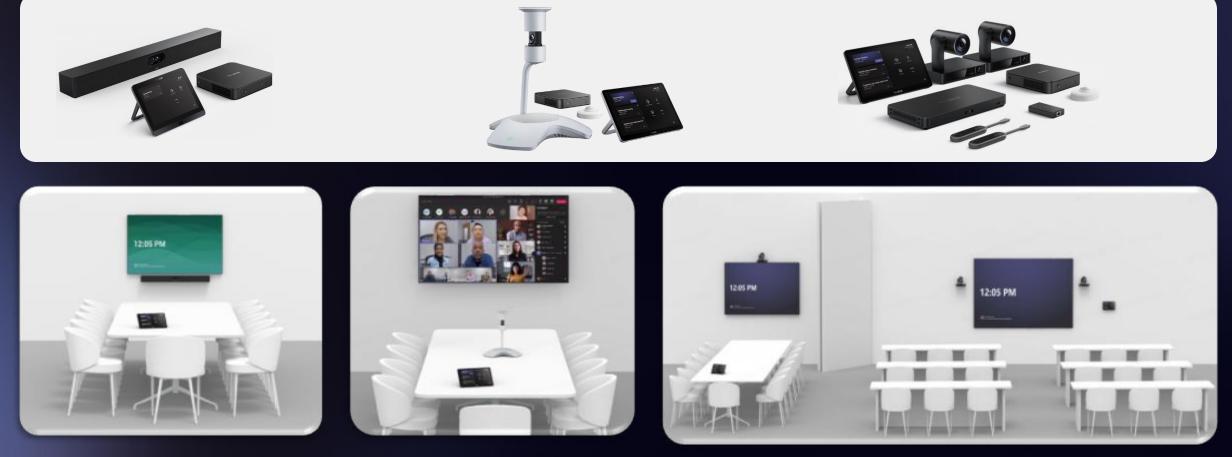

## Yealink 3rd-Gen MTR-Windows Portfolio

## Yealink 3<sup>rd</sup>-Gen MVC Series Built the Teams IntelliFrame Experience cover all Room Spaces

MVC S40 Small-to-medium

#### MVC S60 with Copilot Medium

MVC S90 Large & ProAV

## Yealink 3rd-Gen MCore Pro Kit Improvement

#### MCore Pro v2

- Intel 11th-gen chipset
- 3x HDMI-out
- CEC supported for every HDMI
- Built-in **EDID** module
- 5K and **21:9** resolution
- One-cable technology, dedicate port for one CAT5E cable connect to MTouch

## MCore Lite, Low-cost MTR-W

#### **SPEC and Benefits**

- Intel 11<sup>th</sup>-gen **i3** chipset
- **1x** HDMI-out
- One-CAT5E connection
- 8-inch Touch Console with motion sensor