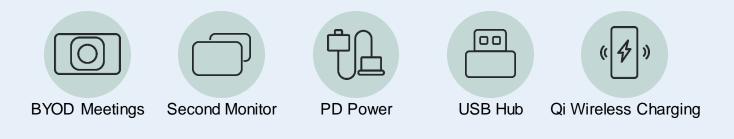

## Yealink DeskVision A24 for Phone room & Hot desking

Yealink DeskVision A24

Native Teams Display + UC WorkStation, and one-button switch.