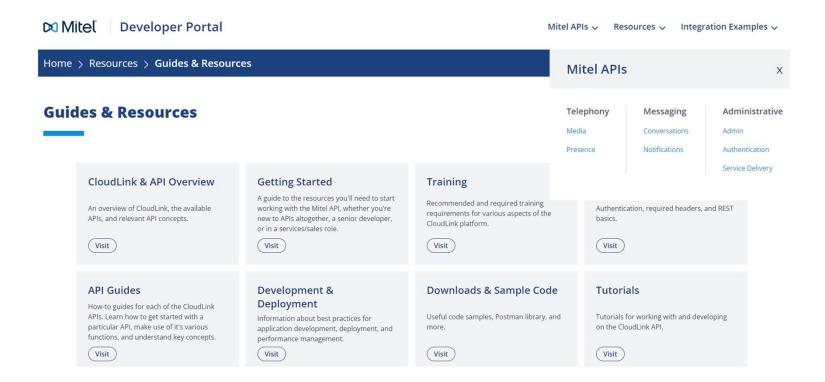

## CloudLink – API & Development portal

#### https://developer.mitel.io/guides-resources