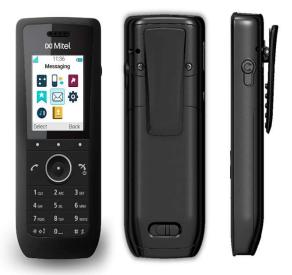

## Mitel 5634 VoWiFi phone

#### Durable and robust design

- Bluetooth for headset
- Support for WiFi 802.11r/k and broadband audio
- Larger TFT display
- 3.5 mm headset connector

#### Security update

· Improved certificate management, SCEP

Smooth distribution and centralized handling