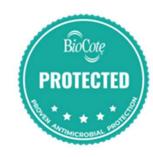

## Phones with antimicrobially treated plastic

- Available today as both DECT and desk phones
- Plastic from BioCote® that reduces virus and bacterial growth by up to 99.9%
- Silver ions are involved in the plastic
- · Effective during the life of the phone
- Special marking of the units

Note: BioCote® technology does not protect users or others from pathogenic microbes including COVID-19 and is not a substitute for good hygiene and / or cleaning methods.

BioCote® antimicrobial additives are EPA (US) registered. BioCote® is the registered trademark of Biocote Limited