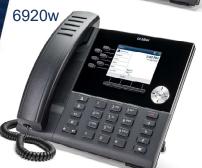

# MITEL 69xx series SIP phones

## NEW TERMINALS

3 new 6900 "w" models come

#### More models available:

6930 Standard (with Bluetooth) 6930L (without Bluetooth) 6930t (anti-microbial) 6030Lt (anti-microbial, no BT)

6920 Standard 6920t (anti-microbial)