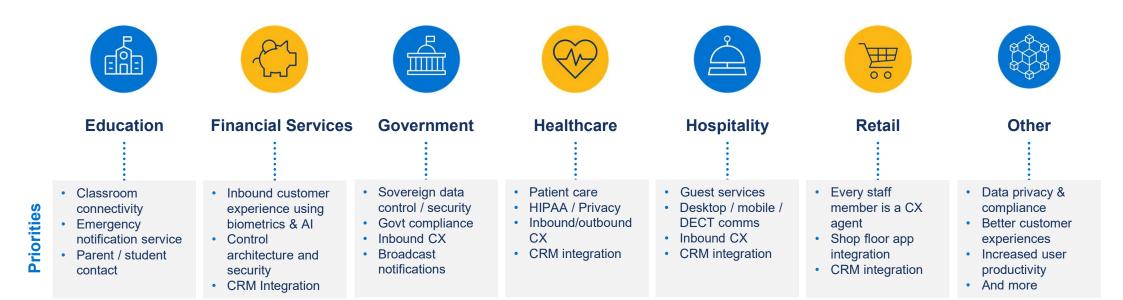

# Finding THE RIGHT FIT for Your Needs

COMMS NEEDS

BUSINESS WORKFLOWS

- Number of users?
- Scalability?
- Collaboration needs?
- Device needs?

- Industry-specific apps used?
- Key workflows?
- Contact center needs?
- Mass notification needs?

- On-premises?
- Private/dedicated cloud?
- Public cloud?

- Perpetual or subscription license?
- Lowest TCO or predictable monthly costs?