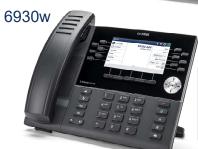

# MITEL 69xx series SIP phones

## NEW TERMINALS

3 new 6900 "w" models come

#### More models available:

6930 Standard (with Bluetooth) 6930L (without Bluetooth) 6930t (anti-microbial) 6030Lt (anti-microbial, no BT)

6920 Standard 6920t (anti-microbial)