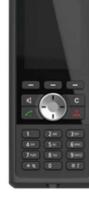

#### INTRINSICALLY SAFE

A naturally safe handset for use in potentially perilous situations and backings coordinated personal alerts and man-down/no-development cautions