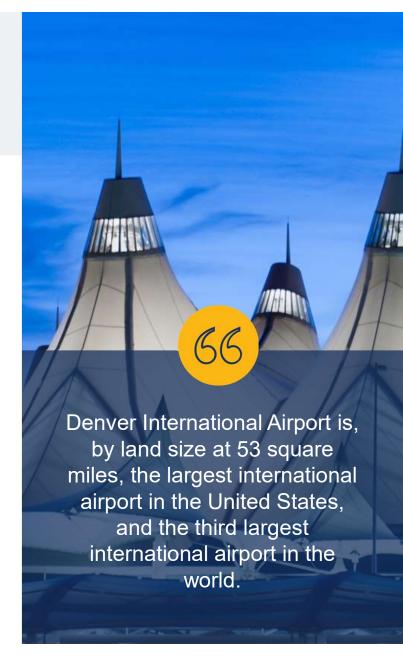

## **Denver Airport**

## **Business Challenge**

Denver International Airport was using a legacy communications system that was no longer supported by the vendor, putting them and the travelers they support at risk. They were looking for a reliable, modern solution that would enable airport staff to quickly and effectively communicate with customers in real-time.

#### Mitel Solution

Mitel delivered a robust private cloud solution to support the airport's physical and technical requirements. Mass notification and disaster recovery features ensure airport staff is always available and able to communicate at a moment's notice.

## **Impact**

- Solution spans the airport's 1000+ desks, jetways, elevators and common areas
- Mass notification capabilities ensure the airport is prepared for emergencies
- Omnichannel call center capabilities provide better support for the changing needs of today's travelers