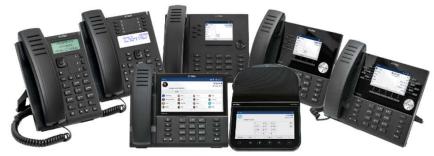

#### IP Phones

Mitel 6900 IP Phone Series

Top to bottom best range of phones / Touch screen technology / competitive low end

# MITEL 69xx series SIP phones

## NEW TERMINALS

3 new 6900 "w" models come

#### **Available from Q4 2022**

- Integrated WiFi Dual-Band (2.4GHz & 5GHz)
- Standard IEEE 802.11a/b/g/n
- Bluetooth 5.2 [better connectivity]
- Energy Efficient Ethernet (EEE) Support (follows Green IT recommendation)

#### More models available:

6930 Standard (with Bluetooth) 6930L (without Bluetooth) 6930t (anti-microbial) 6030Lt (anti-microbial, no BT)

6920 Standard 6920t (anti-microbial)