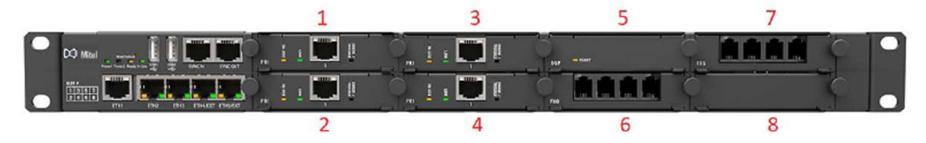

### MiVoice Business – HW controllers

**EX controller** – 8 slots for TDM interfaces (ISDN, Analog trunks / lines)

**SMB controller** – 6 on-board FXS lines + 4 x 4 analog slot cards

## **MiVoice Business** – SMB variants