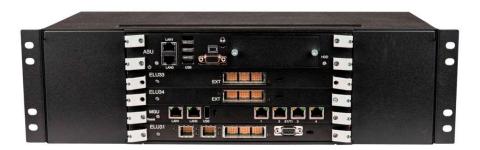

## **ASU-III** (Application Server Unit)

- Certified for Vmware 7.0 and 6.7
- Intel i7, 4 cores/8 threads@4,4GHz, 32GB DDR4, 2xSSD, 2xLAN, 4xUSB