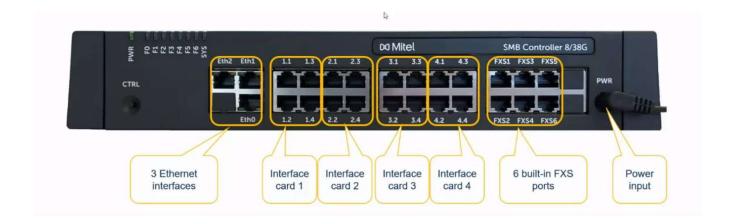

### MiVoice Business – HW controllers

**EX controller** – 8 slots for TDM interfaces (ISDN, Analog trunks / lines)

**SMB controller** – 6 on-board FXS lines + 4 x 4 analog slot cards

## **MiVoice Business** – SMB variants